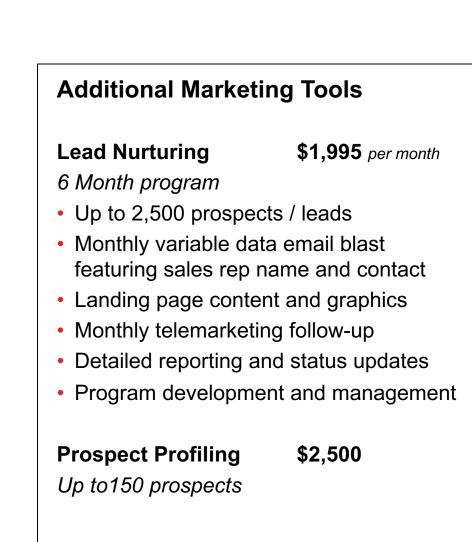

## **Additional Marketing Tools** Blog Post Copy \$350 to \$475 Up to 400 words Digital Marketing \$375 to \$595 Up to 7 posts Database Append \$0.40 to \$1.00 Per contact \$0.25 to \$0.75 New Database Per contact SEO and PPC Starts at \$500